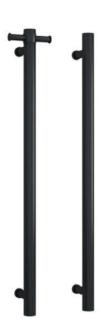

## **Thermorail 240V Vertical Towel Rail**

Note: All dimensions are in millimeters (mm)

Rails are sold individually. Hooks are removable.

| Stock Code | ck Code Finish         |                           | Size (mm)               |                                 | (W) No. of Bars       |
|------------|------------------------|---------------------------|-------------------------|---------------------------------|-----------------------|
| VSH900HB   | IB Matt Black          |                           | W142 x H900 x D100      |                                 | 1                     |
|            | 7<br>en year<br>rranty | Safe for use in bathrooms | Quality stainless steel | 240V<br>Dry electric<br>element | Concealed wiring only |
|            | 8mms cal bar           | One towel per bar         | 2m lead on rail         | Optional                        | MADE IN EUROPE        |