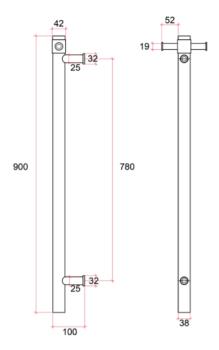

## **Thermorail 240V Vertical Towel Rail**

Note: All dimensions are in millimeters (mm)

Rails are sold individually. Hooks are removable.

| Stock Code | ck Code Finish         |                           | Size (mm)               |                                 | (W) No. of Bars       |
|------------|------------------------|---------------------------|-------------------------|---------------------------------|-----------------------|
| VSH900HB   | IB Matt Black          |                           | W142 x H900 x D100      |                                 | 1                     |
|            | 7<br>en year<br>rranty | Safe for use in bathrooms | Quality stainless steel | 240V<br>Dry electric<br>element | Concealed wiring only |
|            | 8mms cal bar           | One towel per bar         | 2m lead on rail         | Optional                        | MADE IN EUROPE        |

removable hook

size

recommended